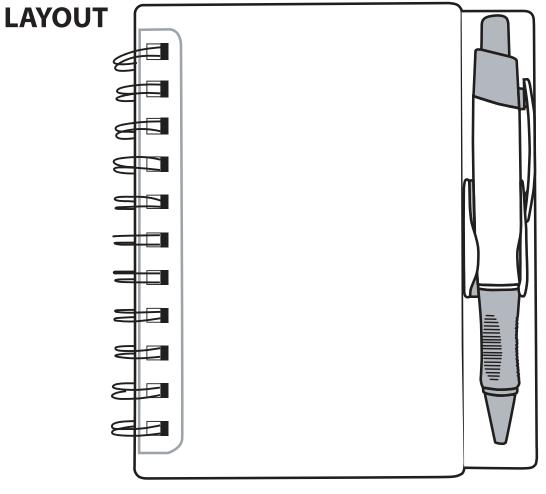

## **T505** Banyan Notepad

JOB NO.

QUANTITY: PRINT METHOD:

PRODUCT COLOUR: PRINT COLOUR:

ADDITIONAL INFORMATION: NOTE THAT IF CLEAR PRODUCT IS CHOSEN - THE PEN IS "SMOKE" IN COLOUR NOT CLEAR

## **ARTWORK 100%**

Standard Imprint Area: 70mm w x 89mm h Optional Imprint Area: 40mm w x 10mm h Product Size: 140mm w x 159mm h

Optional Pen Imprint

Standard Imprint Area

Dotted line indicates maximum print area